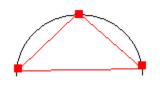

We can also generate the circle by plotting points of our consciousness/unconsciousness, extending the points to see that it does generate a circle of conscious/unconsciousness, our entirety.

Taking just half of the sine wave and extending the points to the circle, we get a half circle, or three points to plot: the lowest points on the sine wave, where the top wave touches the straight line become the base for the triangle. The "peak" of the wave becomes the top of the triangle.