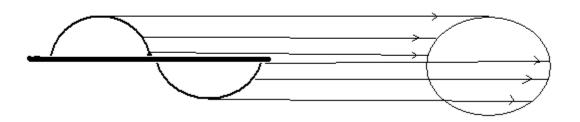

This can be represented by a sine wave curve, and it is from this curve that the symbols are derived.

The half circle above the line represents Wakefulness, awareness, consciousness. Sometimes called the solar phase, for these states of consciousness usually occur in the daylight hours. The half circle below the line represents sleep, non awareness, unconsciousness and usually occurs during the night, and is sometimes referred to as the lunar phase. The points on the line where the half circles touch are balanced points of self awareness, or the "still point".

This cycle of consciousness or sine curve can be condensed in to our fist healing symbol. Turning the bottom half of the sine curve back upon itself, the two half curves, unconsciousness and consciousness, become a circle, a symbol for eternity.

We can also generate the circle by plotting points of our consciousness/unconsciousness, extending the points to see that it does generate a circle of conscious/unconsciousness, our entirety.

Taking just half of the sine wave and extending the points to the circle, we get a half circle, or three points to plot: the lowest points on the sine wave, where the top wave touches the straight line become the base for the triangle. The "peak" of the wave becomes the top of the triangle.